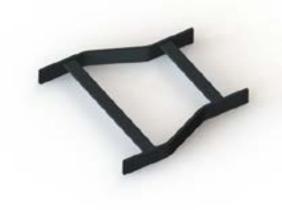

## Cable Runway Reducer

## Product info & Technical data:

Allows for smooth transitions between different widths of Cable Runway

Manufactured from Steel with the Global Cable Ruwnay Profile 3/8" x 1.5" x .065"

Best Installation Practices Include RXL Butt Splice Kit (sold separately)